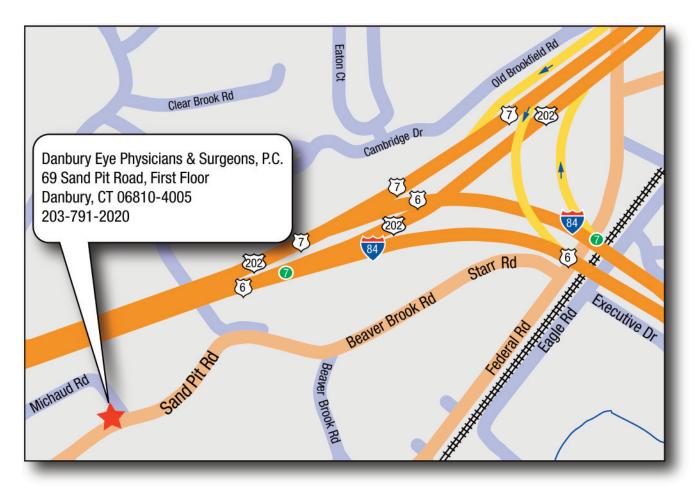

Danbury Eye Physicians & Surgeons, P.C. 69 Sand Pit Road, First Floor Danbury, CT 06810-4005

## From the south, east and west:

Take 1-84 to exit (Route7). Take next exit Federal Road. At the end of the ramp, turn right at the traffic light. Go straight through to next traffic light.\*

## From the north:

Take Super 7 to exit 11, Federal Road. At the end of the ramp, turn left at the traffic light. Go straight through next 2 traffic lights.\*

\*At light turn left and follow to second light, turn right onto Starr Road. At the 3-way stop, continue straight onto Sand Pit Road. Turn left into the medical complex just before the hill. #69 is the green-roofed building in the reat of the complex. We are located on the entire first floor.